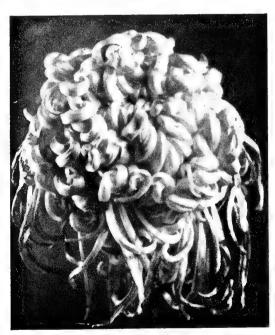

#### Foursome Collection for '58

These 4 new beautiful Mums shown on this page for only \$5.00.

3 of each .....\$12.00

# Sunnyslope — Japanese Introductions for 1958

SUNNYSLOPE GRANDEUR (No. 850). An outstanding purest white. Tremendous in size and a healthy grower. October 15. Price \$1.50 each, 3 for \$4.00.

TAKACHIHO (No. 853). Richest golden yellow maturing about October 10. The shape of its flower plus its rigid stem is really a dream! Price: \$1.00 each, 3 for \$2.75.